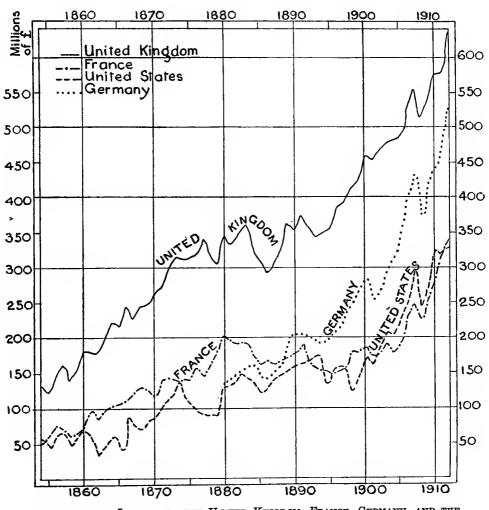

### 6. REVENUE AND EXPENDITURE OF THE UNITED KINGDOM : Summary (from 1815)

AUTHORITIES: From 1815 to 1839 Accounts and Papers, House of Commons Returns, 1833. From 1840 onward from Statistical Abstracts for the United Kingdom and for certain details from 1840 to 1895 not there given, Accounts and Papers, House of Com. Returns. The earlier Budget estimates are taken from Hansard's Rep.

NOTES: From 1815 to 1855 the figures are for net amounts (i.e., exclusive of charges for collection) and from 1856 onward they are gross. Ireland is not included until 1817-8. Returns revised in 1869-70 when Army and Navy Receipts and Con-tributions by India for Military Charges were excluded, see Stat. Abst. for U.K. 32, p. 7. 32, 33